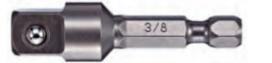

## Item #1150ADP38, Vega 3/8" Square - Adapters & Extensions \$89.00

Thank you for shopping with us!

1/4"

Made from S2 modified shock resistant steel for professional performance and durability. Precision controlled heat treatment for extreme durability and wear protection. Quick release function provides for quick and easy change outs.

Ball lock provides Pir quick change outs e

Pin lock provides extra security and safety

| SPECIFICATIONS |                 |
|----------------|-----------------|
| Length         | 6 in            |
| Lock Type      | Pin             |
| Male Square    | 3/8 in          |
| Manufacturer   | Vega Industries |
| Unit Price     | \$8.90          |
| Pack Quantity  | Bulk Pack of 10 |