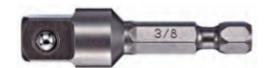

## Item #1150ADB38, Vega 3/8" Square - Adapters & Extensions \$100.00

Thank you for shopping with us!

Made from S2 modified shock resistant steel for professional performance and durability. Precision controlled heat treatment for extreme durability and wear protection. Quick release function provides for quick and easy change outs.

Pin lock provides extra security and safety

| SPECIFICATIONS |                 |
|----------------|-----------------|
| Length         | 6 in            |
| Lock Type      | Ball            |
| Male Square    | 3/8 in          |
| Manufacturer   | Vega Industries |
| Unit Price     | \$10.00         |
| Pack Quantity  | Bulk Pack of 10 |