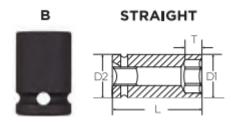

| SPECIFICATIONS |                 |
|----------------|-----------------|
| Diameter (D1)  | 21.6 mm         |
| Diameter (D2)  | 21.6 mm         |
| Length         | 25 mm           |
| Manufacturer   | Vega Industries |
| Opening        | 15 mm           |
| Style          | В               |