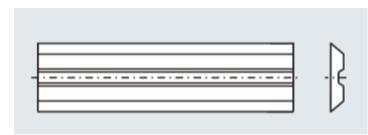

| SPECIFICATIONS |                                                      |
|----------------|------------------------------------------------------|
| Manufacturer   | Tigra                                                |
| Grade          | HSS 18% (T1)                                         |
| Length         | 130 mm                                               |
| Thickness      | 3 mm                                                 |
| Width          | 16 mm                                                |
| Usage/System   | For use in Centrolock cutterheads only. Black Oxide. |