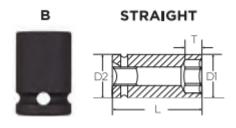

| SPECIFICATIONS |                 |
|----------------|-----------------|
| Diameter (D1)  | 20.7 mm         |
| Diameter (D2)  | 20.7 mm         |
| Length         | 25 mm           |
| Manufacturer   | Vega Industries |
| Opening        | 14 mm           |
| Style          | В               |