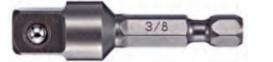

## Item #1125ADP38, Vega 3/8" Square - Adapters & Extensions \$61.00

Thank you for shopping with us!

1/4"

Made from S2 modified shock resistant steel for professional performance and durability. Precision controlled heat treatment for extreme durability and wear protection. Quick release function provides for quick and easy change outs.

Pin lock provides extra security and safety

| SPECIFICATIONS |                 |
|----------------|-----------------|
| Length         | 5 in            |
| Lock Type      | Pin             |
| Male Square    | 3/8 in          |
| Manufacturer   | Vega Industries |
| Unit Price     | \$6.10          |
| Pack Quantity  | Bulk Pack of 10 |