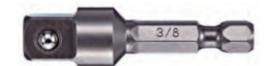

## Item #1100ADP38, Vega 3/8" Square - Adapters & Extensions \$56.00

Thank you for shopping with us!

Made from S2 modified shock resistant steel for professional performance and durability. Precision controlled heat treatment for extreme durability and wear protection. Quick release function provides for quick and easy change outs.

Pin lock provides extra security and safety

| SPECIFICATIONS |                 |
|----------------|-----------------|
| Length         | 4 in            |
| Lock Type      | Pin             |
| Male Square    | 3/8 in          |
| Manufacturer   | Vega Industries |
| Unit Price     | \$5.60          |
| Pack Quantity  | Bulk Pack of 10 |