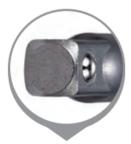

## Item #1100ADB14, Vega 1/4" Square - Adapters & Extensions \$35.00

Thank you for shopping with us!

Made from S2 modified shock resistant steel for professional performance and durability. Precision controlled heat treatment for extreme durability and wear protection. Ball lock provides quick change outs, while pin lock provides extra security and safety.

Pin lock provides extra security and safety

| SPECIFICATIONS |                 |
|----------------|-----------------|
| Length         | 4 in            |
| Lock Type      | Ball Lock       |
| Male Square    | 1/4 in          |
| Manufacturer   | Vega Industries |
| Unit Price     | 3.5             |
| Pack Quantity  | Bulk Pack of 10 |