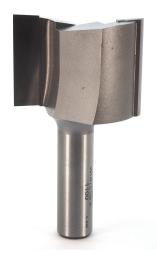

## Item #1100, Whiteside Carbide-Tipped 1/2"SH, 1-3/4"CD, 1-1/4"CL Straight Bit \$67.82

. Thank you for shopping with us! Standard straight bit with a 1/2" shank for

cutting dados, mortising, and more.

| SPECIFICATIONS               |                   |
|------------------------------|-------------------|
| Manufacturer                 | Whiteside Machine |
| Diameter                     | 1 3/4 in          |
| Cut Height, Length, or Width | 1 1/4 in          |
| Flute                        | 2                 |
| Shank                        | 1/2 in            |
| Overall Length               | 3 in              |
| Usage/System                 |                   |