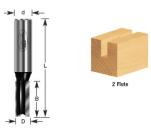

## Item #110-52, Amana Professional Quality Straight Plunge Router Bits - 1/2" Shank, 2 Flute \$18.76

. Thank you for shopping with us!

1/2" Shank 2-Flute Professional Quality Carbide-Tipped

| SPECIFICATIONS               |            |
|------------------------------|------------|
| Manufacturer                 | Amana Tool |
| Diameter                     | 5/8 in     |
| Cut Height, Length, or Width | 1 1/2 in   |
| Flute                        | 2          |
| Overall Length               | 3 1/8 in   |
| Shank                        | 1/2 in     |