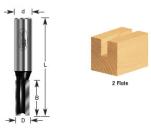

## Item #110-50, Amana Professional Quality Straight Plunge Router Bits - 1/2" Shank, 2 Flute \$24.01

Thank you for shopping with us!

1/2" Shank 2-Flute Professional Quality Carbide-Tipped

| SPECIFICATIONS               |            |
|------------------------------|------------|
| Manufacturer                 | Amana Tool |
| Diameter                     | 1/2 in     |
| Cut Height, Length, or Width | 2 1/2 in   |
| Flute                        | 2          |
| Overall Length               | 4 1/4 in   |
| Shank                        | 1/2 in     |