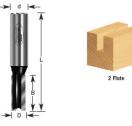

## Item #110-48, Amana Professional Quality Straight Plunge Router Bits - 1/2" Shank, 2 Flute \$40.64

. Thank you for shopping with us!

1/2" Shank 2-Flute Professional Quality Carbide-Tipped

| SPECIFICATIONS               |            |
|------------------------------|------------|
| Manufacturer                 | Amana Tool |
| Diameter                     | 1 1/2 in   |
| Cut Height, Length, or Width | 1 1/4 in   |
| Flute                        | 2          |
| Overall Length               | 2 7/8 in   |
| Shank                        | 1/2 in     |