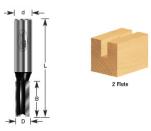

## Item #110-46, Amana Professional Quality Straight Plunge Router Bits - 1/2" Shank, 2 Flute \$31.92

. Thank you for shopping with us!

1/2" Shank 2-Flute Professional Quality Carbide-Tipped

| SPECIFICATIONS               |            |
|------------------------------|------------|
| Manufacturer                 | Amana Tool |
| Diameter                     | 1 1/4 in   |
| Cut Height, Length, or Width | 1 1/4 in   |
| Flute                        | 2          |
| Overall Length               | 2 7/8 in   |
| Shank                        | 1/2 in     |