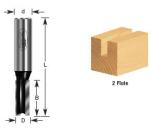

## Item #110-44, Amana Professional Quality Straight Plunge Router Bits - 1/2" Shank, 2 Flute \$15.09

Thank you for shopping with us!

1/2" Shank 2-Flute Professional Quality Carbide-Tipped

| SPECIFICATIONS               |            |
|------------------------------|------------|
| Manufacturer                 | Amana Tool |
| Diameter                     | 5/8 in     |
| Cut Height, Length, or Width | 1 in       |
| Flute                        | 2          |
| Overall Length               | 2 5/8 in   |
| Shank                        | 1/2 in     |