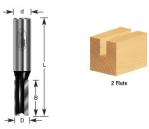

## Item #110-42, Amana Professional Quality Straight Plunge Router Bits - 1/2" Shank, 2 Flute \$19.46

Thank you for shopping with us!

1/2" Shank 2-Flute Professional Quality Carbide-Tipped

| SPECIFICATIONS               |            |
|------------------------------|------------|
| Manufacturer                 | Amana Tool |
| Diameter                     | 1 in       |
| Cut Height, Length, or Width | 1 1/4 in   |
| Flute                        | 2          |
| Overall Length               | 2 7/8 in   |
| Shank                        | 1/2 in     |