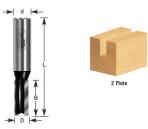

## Item #110-38, Amana Professional Quality Straight Plunge Router Bits - 1/2" Shank, 2 Flute \$18.38

Thank you for shopping with us!

1/2" Shank 2-Flute Professional Quality Carbide-Tipped

| SPECIFICATIONS               |            |
|------------------------------|------------|
| Manufacturer                 | Amana Tool |
| Diameter                     | 7/8 in     |
| Cut Height, Length, or Width | 1 1/4 in   |
| Flute                        | 2          |
| Overall Length               | 2 7/8 in   |
| Shank                        | 1/2 in     |