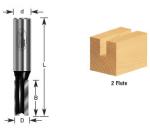

## Item #110-36, Amana Professional Quality Straight Plunge Router Bits - 1/2" Shank, 2 Flute \$20.93

. Thank you for shopping with us!

1/2" Shank 2-Flute Professional Quality Carbide-Tipped

| SPECIFICATIONS               |            |
|------------------------------|------------|
| Manufacturer                 | Amana Tool |
| Diameter                     | 3/4 in     |
| Cut Height, Length, or Width | 1 1/2 in   |
| Flute                        | 2          |
| Overall Length               | 3 1/8 in   |
| Shank                        | 1/2 in     |