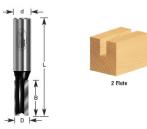

## Item #110-34, Amana Professional Quality Straight Plunge Router Bits - 1/2" Shank, 2 Flute \$17.54

. Thank you for shopping with us!

1/2" Shank 2-Flute Professional Quality Carbide-Tipped

| SPECIFICATIONS               |            |
|------------------------------|------------|
| Manufacturer                 | Amana Tool |
| Diameter                     | 3/4 in     |
| Cut Height, Length, or Width | 1 1/4 in   |
| Flute                        | 2          |
| Overall Length               | 2 7/8 in   |
| Shank                        | 1/2 in     |