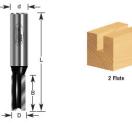

## Item #110-31, Amana Professional Quality Straight Plunge Router Bits - 1/2" Shank, 2 Flute \$20.90

. Thank you for shopping with us!

1/2" Shank 2-Flute Professional Quality Carbide-Tipped

| SPECIFICATIONS               |            |
|------------------------------|------------|
| Manufacturer                 | Amana Tool |
| Diameter                     | 23/32 in   |
| Cut Height, Length, or Width | 1 1/4 in   |
| Flute                        | 2          |
| Overall Length               | 2 7/8 in   |
| Shank                        | 1/2 in     |