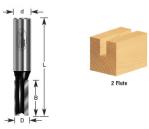

## Item #110-29, Amana Professional Quality Straight Plunge Router Bits - 1/2" Shank, 2 Flute \$14.67

. Thank you for shopping with us!

1/2" Shank 2-Flute Professional Quality Carbide-Tipped

| SPECIFICATIONS               |            |
|------------------------------|------------|
| Manufacturer                 | Amana Tool |
| Diameter                     | 9/16 in    |
| Cut Height, Length, or Width | 1 1/4 in   |
| Flute                        | 2          |
| Overall Length               | 2 7/8 in   |
| Shank                        | 1/2 in     |