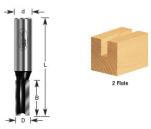

## Item #110-28, Amana Professional Quality Straight Plunge Router Bits - 1/2" Shank, 2 Flute \$17.78

. Thank you for shopping with us!

1/2" Shank 2-Flute Professional Quality Carbide-Tipped

| SPECIFICATIONS               |            |
|------------------------------|------------|
| Manufacturer                 | Amana Tool |
| Diameter                     | 1/2 in     |
| Cut Height, Length, or Width | 2 in       |
| Flute                        | 2          |
| Overall Length               | 4 1/4 in   |
| Shank                        | 1/2 in     |