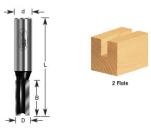

## Item #110-26, Amana Professional Quality Straight Plunge Router Bits - 1/2" Shank, 2 Flute \$14.35

. Thank you for shopping with us!

1/2" Shank 2-Flute Professional Quality Carbide-Tipped

| SPECIFICATIONS               |            |
|------------------------------|------------|
| Manufacturer                 | Amana Tool |
| Diameter                     | 1/2 in     |
| Cut Height, Length, or Width | 1 1/2 in   |
| Flute                        | 2          |
| Overall Length               | 3 1/8 in   |
| Shank                        | 1/2 in     |