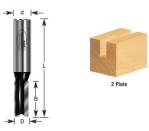

## Item #110-22, Amana Professional Quality Straight Plunge Router Bits - 1/2" Shank, 2 Flute \$13.44

. Thank you for shopping with us!

1/2" Shank 2-Flute Professional Quality Carbide-Tipped

| SPECIFICATIONS               |            |
|------------------------------|------------|
| Manufacturer                 | Amana Tool |
| Diameter                     | 1/2 in     |
| Cut Height, Length, or Width | 1 1/4 in   |
| Flute                        | 2          |
| Overall Length               | 2 7/8 in   |
| Shank                        | 1/2 in     |