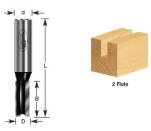

## Item #110-19, Amana Professional Quality Straight Plunge Router Bits - 1/2" Shank, 2 Flute \$16.87

. Thank you for shopping with us!

1/2" Shank 2-Flute Professional Quality Carbide-Tipped

| SPECIFICATIONS               |            |
|------------------------------|------------|
| Manufacturer                 | Amana Tool |
| Diameter                     | 1/2 in     |
| Cut Height, Length, or Width | 1 1/2 in   |
| Flute                        | 2          |
| Overall Length               | 4 1/4 in   |
| Shank                        | 1/2 in     |