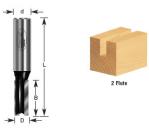

## Item #110-18, Amana Professional Quality Straight Plunge Router Bits - 1/2" Shank, 2 Flute \$12.92

. Thank you for shopping with us!

1/2" Shank 2-Flute Professional Quality Carbide-Tipped

| SPECIFICATIONS               |            |
|------------------------------|------------|
| Manufacturer                 | Amana Tool |
| Diameter                     | 1/2 in     |
| Cut Height, Length, or Width | 1 in       |
| Flute                        | 2          |
| Overall Length               | 2 5/8 in   |
| Shank                        | 1/2 in     |