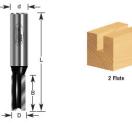

## Item #110-17, Amana Professional Quality Straight Plunge Router Bits - 1/2" Shank, 2 Flute \$15.86

. Thank you for shopping with us!

1/2" Shank 2-Flute Professional Quality Carbide-Tipped

| SPECIFICATIONS               |            |
|------------------------------|------------|
| Manufacturer                 | Amana Tool |
| Diameter                     | 15/32 in   |
| Cut Height, Length, or Width | 1 1/4 in   |
| Flute                        | 2          |
| Overall Length               | 2 7/8 in   |
| Shank                        | 1/2 in     |