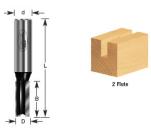

## Item #110-16, Amana Professional Quality Straight Plunge Router Bits - 1/2" Shank, 2 Flute \$14.11

. Thank you for shopping with us!

1/2" Shank 2-Flute Professional Quality Carbide-Tipped

| SPECIFICATIONS               |            |
|------------------------------|------------|
| Manufacturer                 | Amana Tool |
| Diameter                     | 7/16 in    |
| Cut Height, Length, or Width | 1 1/4 in   |
| Flute                        | 2          |
| Overall Length               | 3 in       |
| Shank                        | 1/2 in     |