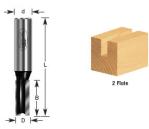

## Item #110-12, Amana Professional Quality Straight Plunge Router Bits - 1/2" Shank, 2 Flute \$12.18

Thank you for shopping with us!

1/2" Shank 2-Flute Professional Quality Carbide-Tipped

| SPECIFICATIONS               |            |
|------------------------------|------------|
| Manufacturer                 | Amana Tool |
| Diameter                     | 3/8 in     |
| Cut Height, Length, or Width | 3/4 in     |
| Flute                        | 2          |
| Overall Length               | 2 1/2 in   |
| Shank                        | 1/2 in     |