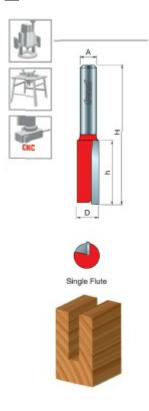

## Item #11-188, Freud Single Flute Straight Bits \$18.52

Thank you for shopping with us!

**Application:** General stock removal at fast feed rates

- -These single flute Freud bits were designed for high production work with maximum chip clearance for fast feed rates
- -Cuts all composition materials, plywoods, hardwoods, and softwoods
- -Use on CNC and other automatic routers as well as hand-held and table-mounted portable routers

## 11-188

| SPECIFICATIONS               |             |
|------------------------------|-------------|
| Manufacturer                 | Freud Tools |
| Diameter                     | 5/8 in      |
| Cut Height, Length, or Width | 1 1/4 in    |
| Overall Length               | 2 1/2 in    |

## SPECIFICATIONS Shank 1/2 in