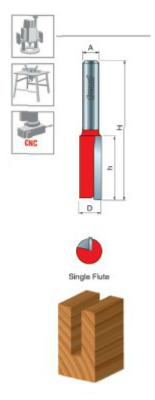

## Item #11-184, Freud Single Flute Straight Bits \$17.40

Thank you for shopping with us!

**Application:** General stock removal at fast feed rates

- -These single flute Freud bits were designed for high production work with maximum chip clearance for fast feed rates
- -Cuts all composition materials, plywoods, hardwoods, and softwoods
- -Use on CNC and other automatic routers as well as hand-held and table-mounted portable routers  $% \left( 1\right) =\left( 1\right) +\left( 1\right) +\left($

11-184

| SPECIFICATIONS               |             |
|------------------------------|-------------|
| Manufacturer                 | Freud Tools |
| Diameter                     | 9/16 in     |
| Cut Height, Length, or Width | 1 1/4 in    |
| Overall Length               | 2 1/2 in    |
| Shank                        | 1/2 in      |