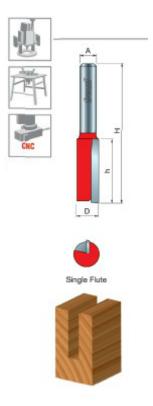

## Item #11-164, Freud Single Flute Straight Bits \$15.62

Thank you for shopping with us!

**Application:** General stock removal at fast feed rates

- -These single flute Freud bits were designed for high production work with maximum chip clearance for fast feed rates
- -Cuts all composition materials, plywoods, hardwoods, and softwoods
- -Use on CNC and other automatic routers as well as hand-held and table-mounted portable routers  $\,$

11-164

| SPECIFICATIONS               |             |
|------------------------------|-------------|
| Manufacturer                 | Freud Tools |
| Diameter                     | 1/2 in      |
| Cut Height, Length, or Width | 1 in        |
| Overall Length               | 2 7/16 in   |
| Shank                        | 1/2 in      |