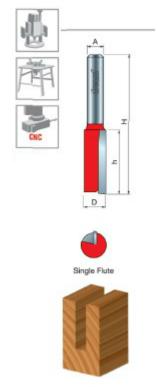

## Item #11-160, Freud Single Flute Straight Bits \$15.62

Thank you for shopping with us!

**Application:** General stock removal at fast feed rates

- -These single flute Freud bits were designed for high production work with maximum chip clearance for fast feed rates
- -Cuts all composition materials, plywoods, hardwoods, and softwoods
- -Use on CNC and other automatic routers as well as hand-held and table-mounted portable routers

11-160

| SPECIFICATIONS               |             |
|------------------------------|-------------|
| Manufacturer                 | Freud Tools |
| Diameter                     | 3/8 in      |
| Cut Height, Length, or Width | 1 1/4 in    |
| Overall Length               | 3 in        |
| Shank                        | 1/2 in      |