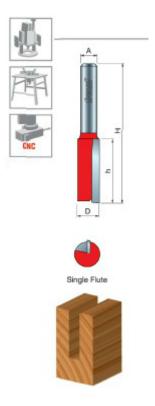

## Item #11-152, Freud Single Flute Straight Bits \$16.37

Thank you for shopping with us!

**Application:** General stock removal at fast feed rates

- -These single flute Freud bits were designed for high production work with maximum chip clearance for fast feed rates
- -Cuts all composition materials, plywoods, hardwoods, and softwoods
- -Use on CNC and other automatic routers as well as hand-held and table-mounted portable routers  $\,$

×

11-152

| SPECIFICATIONS               |             |
|------------------------------|-------------|
| Manufacturer                 | Freud Tools |
| Diameter                     | 5/16 in     |
| Cut Height, Length, or Width | 1 in        |
| Overall Length               | 2 7/8 in    |
| Shank                        | 1/2 in      |