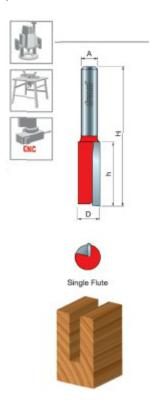

## Item #11-136, Freud Single Flute Straight Bits \$16.37

Thank you for shopping with us!

**Application:** General stock removal at fast feed rates

- -These single flute Freud bits were designed for high production work with maximum chip clearance for fast feed rates
- -Cuts all composition materials, plywoods, hardwoods, and softwoods
- -Use on CNC and other automatic routers as well as hand-held and table-mounted portable routers

11-136

| SPECIFICATIONS               |             |
|------------------------------|-------------|
| Manufacturer                 | Freud Tools |
| Diameter                     | 1/4 in      |
| Cut Height, Length, or Width | 1/2 in      |
| Overall Length               | 2 1/2 in    |
| Shank                        | 1/2 in      |