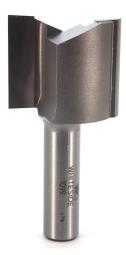

## Item #1099, Whiteside Carbide-Tipped 1/2" Shank 1 1/2 x 1 1/4 Straight Bit \$47.12

Thank you for shopping with us!

Standard straight bit with a 1/2" shank for cutting dados, mortising, and more.

| SPECIFICATIONS               |                   |
|------------------------------|-------------------|
| Manufacturer                 | Whiteside Machine |
| Diameter                     | 1 1/2 in          |
| Cut Height, Length, or Width | 1 1/4 in          |
| Flute                        | 2                 |
| Shank                        | 1/2 in            |
| Overall Length               | 3 in              |
| Usage/System                 |                   |