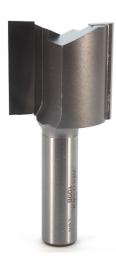

## Item #1098, Whiteside Carbide-Tipped 1/2" Shank 1 3/8 x 1 1/4 Straight Bit \$44.62

Thank you for shopping with us!

Standard straight bit with a 1/2" shank for cutting dados, mortising, and more.

| SPECIFICATIONS               |                   |
|------------------------------|-------------------|
| Manufacturer                 | Whiteside Machine |
| Diameter                     | 1 3/8 in          |
| Cut Height, Length, or Width | 1 1/4 in          |
| Flute                        | 2                 |
| Shank                        | 1/2 in            |
| Overall Length               | 3 in              |
| Usage/System                 |                   |