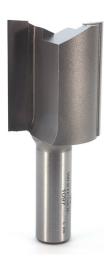

## Item #1097, Whiteside Carbide-Tipped 1/2" Shank 1 1/4 x 1 1/2 Straight Bit \$38.08

Thank you for shopping with us!

Standard straight bit with a 1/2" shank for cutting dados, mortising, and more.

| SPECIFICATIONS               |                   |
|------------------------------|-------------------|
| Manufacturer                 | Whiteside Machine |
| Diameter                     | 1 1/4 in          |
| Cut Height, Length, or Width | 1 1/2 in          |
| Flute                        | 2                 |
| Shank                        | 1/2 in            |
| Overall Length               | 3 in              |
| Usage/System                 |                   |