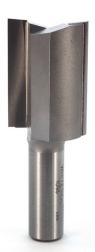

## Item #1096, Whiteside Carbide-Tipped 1/2" Shank 1 1/8 x 1 1/2 Straight Bit \$39.56

Thank you for shopping with us!

Standard straight bit with a 1/2" shank for cutting dados, mortising, and more.

| SPECIFICATIONS               |                   |
|------------------------------|-------------------|
| Manufacturer                 | Whiteside Machine |
| Diameter                     | 1 1/8 in          |
| Cut Height, Length, or Width | 1 1/2 in          |
| Flute                        | 2                 |
| Shank                        | 1/2 in            |
| Overall Length               | 3 in              |
| Usage/System                 |                   |