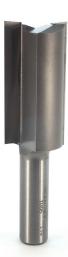

## Item #1095, Whiteside Carbide-Tipped 1/2" Shank 1 x 2 Straight Bit

\$43.43

Thank you for shopping with us!

Standard straight bit with a 1/2" shank for cutting dados, mortising, and more.

| SPECIFICATIONS               |                   |
|------------------------------|-------------------|
| Manufacturer                 | Whiteside Machine |
| Diameter                     | 1 in              |
| Cut Height, Length, or Width | 2 in              |
| Flute                        | 2                 |
| Shank                        | 1/2 in            |
| Overall Length               | 3 3/4 in          |
| Usage/System                 |                   |