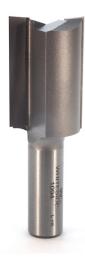

## Item #1094, Whiteside Carbide-Tipped 1/2" Shank 1 x 1 1/2 Straight Bit \$31.81

Thank you for shopping with us!

Standard straight bit with a 1/2" shank for cutting dados, mortising, and more.

| SPECIFICATIONS               |                   |
|------------------------------|-------------------|
| Manufacturer                 | Whiteside Machine |
| Diameter                     | 1 in              |
| Cut Height, Length, or Width | 1 1/2 in          |
| Flute                        | 2                 |
| Shank                        | 1/2 in            |
| Overall Length               | 3 in              |
| Usage/System                 |                   |