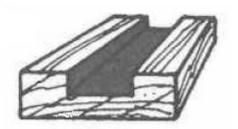

## Item #1093F, Whiteside Carbide-Tipped 1/2" Shank 1 x 1 1/4 Straight Bit - Carbide Boring Point \$39.65

Thank you for shopping with us!

Standard straight bit with a 1/2" shank for cutting dados, mortising, and more.