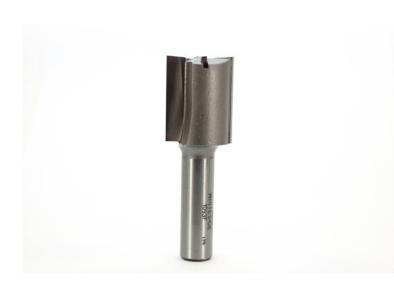

## Item #1093F, Whiteside Carbide-Tipped 1/2" Shank 1 x 1 1/4 Straight Bit - Carbide Boring Point \$39.65

Thank you for shopping with us!

Standard straight bit with a 1/2" shank for cutting dados, mortising, and more.

| SPECIFICATIONS               |                                   |
|------------------------------|-----------------------------------|
| Manufacturer                 | Whiteside Machine                 |
| Diameter                     | 1 in                              |
| Cut Height, Length, or Width | 1 1/4 in                          |
| Flute                        | 2                                 |
| Shank                        | 1/2 in                            |
| Overall Length               | 3 in                              |
| Usage/System                 | Special Use: Carbide Boring Point |