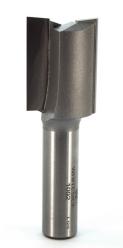

## Item #1092, Whiteside Carbide-Tipped 1/2" Shank 15/16 x 1 1/4 Straight Bit \$30.94

Thank you for shopping with us!

Standard straight bit with a 1/2" shank for cutting dados, mortising, and more.

| SPECIFICATIONS               |                   |
|------------------------------|-------------------|
| Manufacturer                 | Whiteside Machine |
| Diameter                     | 15/16 in          |
| Cut Height, Length, or Width | 1 1/4 in          |
| Flute                        | 2                 |
| Shank                        | 1/2 in            |
| Overall Length               | 3 in              |
| Usage/System                 |                   |