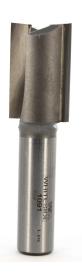

## Item #1091, Whiteside Carbide-Tipped 1/2"SH, 7/8"CD, 1-1/4"CL Straight Bit \$26.77

Thank you for shopping with us! Standard straight bit with a 1/2" shank for

cutting dados, mortising, and more.

| SPECIFICATIONS               |                   |
|------------------------------|-------------------|
| Manufacturer                 | Whiteside Machine |
| Diameter                     | 7/8 in            |
| Cut Height, Length, or Width | 1 1/4 in          |
| Flute                        | 2                 |
| Shank                        | 1/2 in            |
| Overall Length               | 3 in              |
| Usage/System                 |                   |