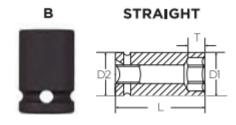

| SPECIFICATIONS |                 |
|----------------|-----------------|
| Diameter (D1)  | 14.1 mm         |
| Diameter (D2)  | 14.1 mm         |
| Length         | 25 mm           |
| Manufacturer   | Vega Industries |
| Opening        | 9 mm            |
| Style          | В               |