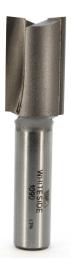

## Item #1090, Whiteside Carbide-Tipped 1/2"SH, 13/16"CD, 1-1/4"CL Straight Bit \$26.77

Thank you for shopping with us! Standard straight bit with a 1/2" shank for

cutting dados, mortising, and more.

| SPECIFICATIONS               |                   |
|------------------------------|-------------------|
| Manufacturer                 | Whiteside Machine |
| Diameter                     | 13/16 in          |
| Cut Height, Length, or Width | 1 1/4 in          |
| Flute                        | 2                 |
| Shank                        | 1/2 in            |
| Overall Length               | 3 in              |
| Usage/System                 |                   |