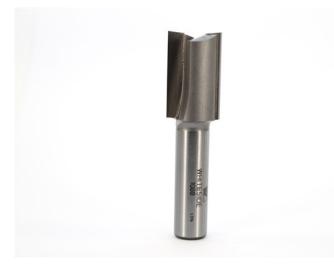

## Item #1088, Whiteside Carbide-Tipped 1/2" Shank 25/32 x 1 1/4 Straight Bit \$25.47

Thank you for shopping with us!

Standard straight bit with a 1/2" shank for cutting dados, mortising, and more.

| SPECIFICATIONS               |                   |
|------------------------------|-------------------|
| Manufacturer                 | Whiteside Machine |
| Diameter                     | 25/32 in          |
| Cut Height, Length, or Width | 1 1/4 in          |
| Flute                        | 2                 |
| Shank                        | 1/2 in            |
| Overall Length               | 3 in              |
| Usage/System                 |                   |