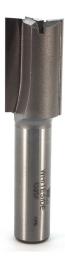

## Item #1085F, Whiteside Carbide-Tipped 1/2" Shank 3/4 x 1 1/4 Straight Bit - Carbide Boring Point \$33.90

Thank you for shopping with us!

Standard straight bit with a 1/2" shank for cutting dados, mortising, and more.

| SPECIFICATIONS               |                                   |
|------------------------------|-----------------------------------|
| Manufacturer                 | Whiteside Machine                 |
| Diameter                     | 3/4 in                            |
| Cut Height, Length, or Width | 1 1/4 in                          |
| Flute                        | 2                                 |
| Shank                        | 1/2 in                            |
| Overall Length               | 3 in                              |
| Usage/System                 | Special Use: Carbide Boring Point |