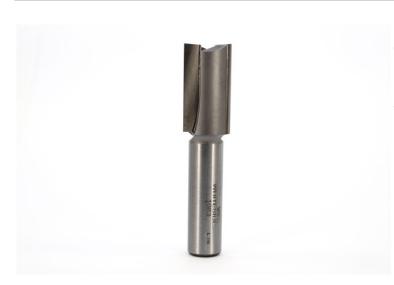

## Item #1083, Whiteside Carbide-Tipped 1/2" Shank 11/16 x 1 1/4 Straight Bit \$24.88

Thank you for shopping with us!

Standard straight bit with a 1/2" shank for cutting dados, mortising, and more.

| SPECIFICATIONS               |                   |
|------------------------------|-------------------|
| Manufacturer                 | Whiteside Machine |
| Diameter                     | 11/16 in          |
| Cut Height, Length, or Width | 1 1/4 in          |
| Flute                        | 2                 |
| Shank                        | 1/2 in            |
| Overall Length               | 3 in              |
| Usage/System                 |                   |