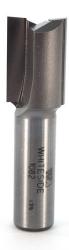

## Item #1082, Whiteside Carbide-Tipped 1/2" Shank 11/16 x 1 Straight Bit \$23.73

Thank you for shopping with us!

Standard straight bit with a 1/2" shank for cutting dados, mortising, and more.

| SPECIFICATIONS               |                   |
|------------------------------|-------------------|
| Manufacturer                 | Whiteside Machine |
| Diameter                     | 11/16 in          |
| Cut Height, Length, or Width | 1 in              |
| Flute                        | 2                 |
| Shank                        | 1/2 in            |
| Overall Length               | 2 1/2 in          |
| Usage/System                 |                   |