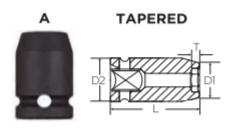

| SPECIFICATIONS |                 |
|----------------|-----------------|
| Diameter (D1)  | 12.8 mm         |
| Diameter (D2)  | 13 mm           |
| Length         | 25 mm           |
| Manufacturer   | Vega Industries |
| Opening        | 8 mm            |
| Style          | A               |